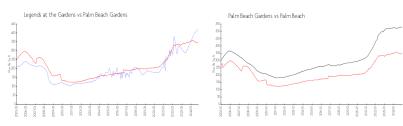

#### **Market Information**

Legends at the \$421/sq. ft. Palm Beach \$347/sq. ft. Gardens:

Palm Beach \$347/sq. ft. Palm Beach: \$464/sq. ft.