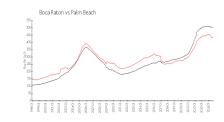

## **Market Information**

| Woods at Boca del | \$321/sq. ft. | Boca Raton: | \$431/sq. ft. |
|-------------------|---------------|-------------|---------------|
| Mar:              |               |             |               |
| Boca Raton:       | \$431/sq. ft. | Palm Beach: | \$466/sa. ft. |