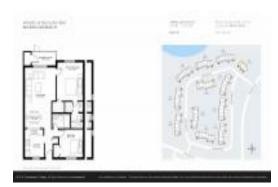

## **Unit Information**

| MLS Number:     | A11689463              |
|-----------------|------------------------|
| Status:         | Active                 |
| Size:           | 858 Sq ft.             |
| Bedrooms:       | 2                      |
| Full Bathrooms: | 2                      |
| Half Bathrooms: |                        |
| Parking Spaces: | 1 Space, Guest Parking |
| View:           |                        |
| List Price:     | \$285,000              |
| List PPSF:      | \$332                  |
| Valuated Price: | \$277,000              |
| Valuated PPSF:  | \$323                  |