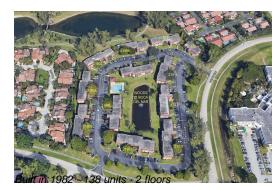

# **Building Information**

| Number of units:                         | 138 |
|------------------------------------------|-----|
| Number of active listings for rent:      | 0   |
| Number of active listings for sale:      | 2   |
| Building inventory for sale:             | 1%  |
| Number of sales over the last 12 months: | 2   |
| Number of sales over the last 6 months:  | 1   |
| Number of sales over the last 3 months:  | 1   |
|                                          |     |