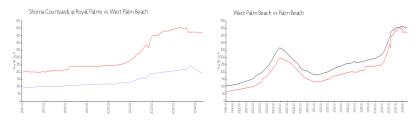

# Unit 2011 Shoma Dr - Shoma Courtyards @ Royal Palms

2011 Shoma Dr - 1000-2139 Shoma Dr, West Palm Beach, FL, Palm Beach 33414

#### **Unit Information**

 MLS Number:
 A11689538

 Status:
 Active

 Size:
 1,457 Sq ft.

Bedrooms: 3 Full Bathrooms: 2

Half Bathrooms:

Parking Spaces: 2 Or More Spaces, Assigned Parking

View: