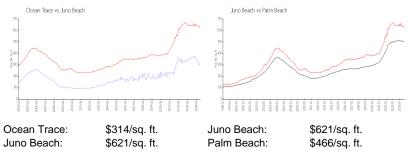

#### **Market Information**

#### **Inventory for Sale**

| Ocean Trace | 3% |
|-------------|----|
| Juno Beach  | 3% |

# Avg. Time to Close Over Last 12 Months

| Ocean Trace | 93 days |
|-------------|---------|
| Juno Beach  | 86 days |
| Palm Beach  | 61 days |