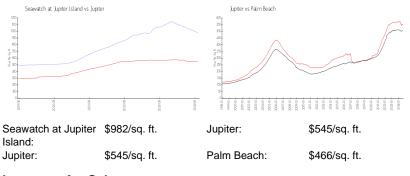

#### **Inventory for Sale**

| Seawatch at Jupiter Island | 8% |
|----------------------------|----|
| Jupiter                    | 3% |
| Palm Beach                 | 4% |

### Avg. Time to Close Over Last 12 Months

| Seawatch at Jupiter Island | 151 days |
|----------------------------|----------|
| Jupiter                    | 71 days  |
| Palm Beach                 | 60 days  |