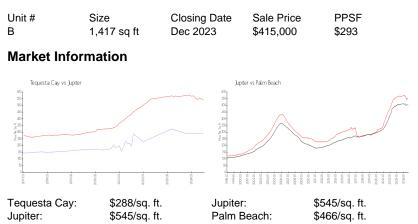

# Unit 158 Village Blvd # B - Tequesta Cay

158 Village Blvd # B - 152 Village Blvd, Jupiter, FL, Palm Beach 33469

## **Unit Information**

| MLS Number:     | A11691923                               |
|-----------------|-----------------------------------------|
| Status:         | Active                                  |
| Size:           | 1,417 Sq ft.                            |
| Bedrooms:       | 3                                       |
| Full Bathrooms: | 2                                       |
| Half Bathrooms: |                                         |
| Parking Spaces: | 1 Space,2 Or More Spaces, Guest Parking |
| View:           |                                         |
| List Price:     | \$450,000                               |
| List PPSF:      | \$318                                   |
| Valuated Price: | \$411,000                               |
| Valuated PPSF:  | \$290                                   |
|                 |                                         |