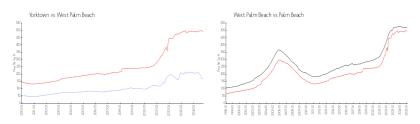

### Market Information

Yorktown: \$172/sq. ft. West Palm Beach: \$492/sq. ft. West Palm Beach: \$492/sq. ft. Palm Beach: \$456/sq. ft.