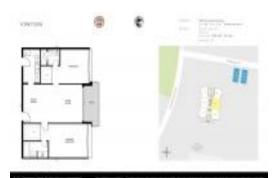

## Unit 505 - Yorktown

505 - 1500 Presidential Wy, West Palm Beach, FL, Palm Beach 33401

### **Unit Information**

 MLS Number:
 A11692337

 Status:
 Active

 Size:
 996 Sq ft.

 Bedrooms:
 2

 Full Bathrooms:
 2

Full Bathrooms: Half Bathrooms:

Parking Spaces: 2 Spaces