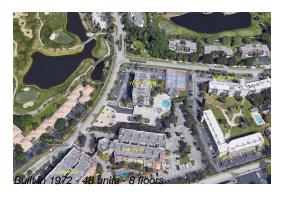

## **Building Information**

Number of units: 48
Number of active listings for rent: 0
Number of active listings for sale: 5
Building inventory for sale: 10%
Number of sales over the last 12 months: 6
Number of sales over the last 6 months: 3
Number of sales over the last 3 months: 2