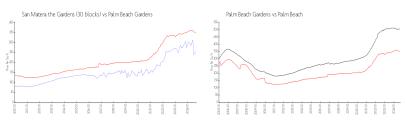

# **Market Information**

San Matera the Gardens (30 blocks):

\$258/sq. ft.

Palm Beach Gardens:

\$347/sq. ft.

Palm Beach

\$347/sq. ft.

Palm Beach: \$466/sq. ft.

Gardens: