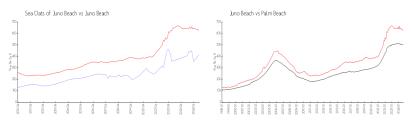

#### **Unit Information**

 MLS Number:
 A11692862

 Status:
 Active

 Size:
 1,282 Sq ft.

 Bedrooms:
 2

Full Bathrooms:

Half Bathrooms:

Parking Spaces: 2 Or More Spaces, Fee Simple

Garage, Guest Parking

View:

 List Price:
 \$525,000

 List PPSF:
 \$410

 Valuated Price:
 \$531,000

 Valuated PPSF:
 \$414

The above valuated price is a baseline figure that does not take into account any specific renovation, upgrade, split, merge, or deterioration of the unit.