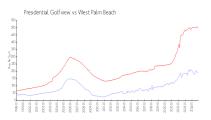

# Unit 1900 N Congress Ave # 106 - Presidential 🐞 🚟 **Golfview**

1900 N Congress Ave # 106 - 1700 N Congress Ave, West Palm Beach, FL, Palm Beach 33401

1

#### **Unit Information**

A11693594 MLS Number: Active Status: 775 Sq ft. Size: Bedrooms: 1

Full Bathrooms: Half Bathrooms:

Parking Spaces: Guest Parking, Not Assigned

View:

Rental Price: \$1,600 List PPSF: \$2 Valuated Price: \$145,000 Valuated PPSF: \$187