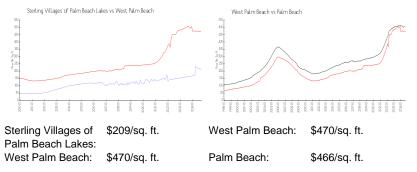

#### **Market Information**

| Sterling Villages of Palm Beach Lakes | 3% |
|---------------------------------------|----|
| West Palm Beach                       | 4% |
| Palm Beach                            | 4% |

## Avg. Time to Close Over Last 12 Months

| Sterling Villages of Palm Beach Lakes | 33 days |
|---------------------------------------|---------|
| West Palm Beach                       | 55 days |
| Palm Beach                            | 61 days |