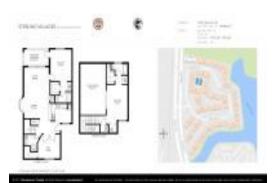

#### **Unit Information**

| MLS Number:              | A11694610    |
|--------------------------|--------------|
| Status:                  | Active       |
| Size:                    | 1,510 Sq ft. |
| Bedrooms:                | 3            |
| Full Bathrooms:          | 2            |
| Half Bathrooms:          | 1            |
| Parking Spaces:<br>View: | 1 Space      |
| List Price:              | \$315,000    |
| List PPSF:               | \$209        |
| Valuated Price:          | \$316,000    |
| Valuated PPSF:           | \$209        |

The above valuated price is a baseline figure that does not take into account any specific renovation, upgrade, split, merge, or deterioration of the unit.