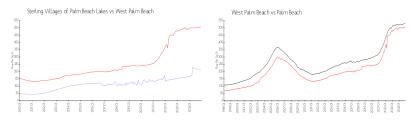

## **Market Information**

3%

Sterling Villages of \$213/sq. ft.

Palm Beach Lakes:

West Palm Beach: \$502/sq. ft.

West Palm Beach: \$502/sq. ft.

Palm Beach: \$465/sq. ft.