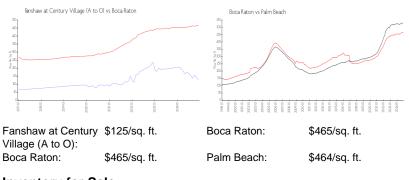

# Unit 257 Fanshaw G - Fanshaw at Century Village (A to O)

257 Fanshaw G - 1-630 Fanshaw, Boca Raton, FL, Palm Beach 33434