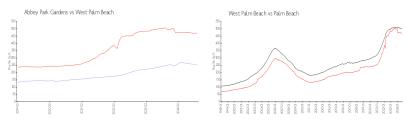

#### **Market Information**

Abbey Park Gardens:\$253/sq. ft. West Palm Beach: \$470/sq. ft. West Palm Beach: \$466/sq. ft. Palm Beach: \$466/sq. ft.