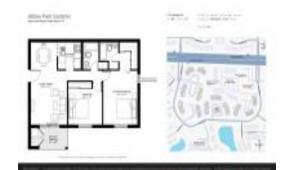

#### **Unit Information**

 MLS Number:
 A11695169

 Status:
 Active

 Size:
 798 Sq ft.

 Bedrooms:
 2

 Full Bathrooms:
 2

Half Bathrooms:

Parking Spaces: 1 Space, Guest Parking