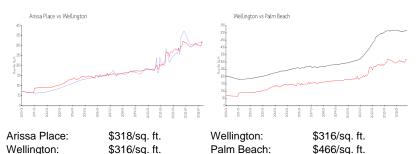

#### **Unit Information**

 MLS Number:
 A11699458

 Status:
 Active

 Size:
 1,137 Sq ft.

 Bedrooms:
 2

Full Bathrooms: 2

Half Bathrooms:

Parking Spaces: Assigned Parking