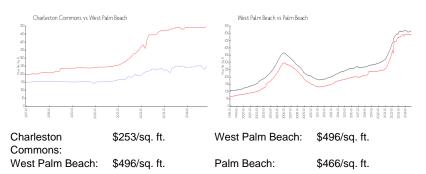

#### **Market Information**

#### **Inventory for Sale**

| Charleston Commons | 1% |
|--------------------|----|
| West Palm Beach    | 4% |
| Palm Beach         | 4% |

## Avg. Time to Close Over Last 12 Months

| Charleston Commons | 53 days |
|--------------------|---------|
| West Palm Beach    | 55 days |
| Palm Beach         | 61 days |