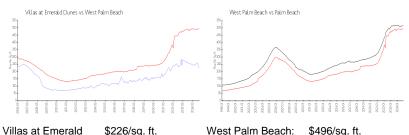

#### **Market Information**

34 days

| Dunes:           | •             |             |               |
|------------------|---------------|-------------|---------------|
| West Palm Beach: | \$496/sq. ft. | Palm Beach: | \$466/sq. ft. |