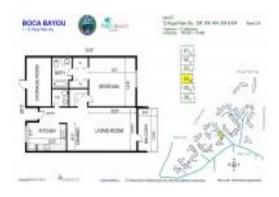

#### **Unit Information**

 MLS Number:
 F10392021

 Status:
 Active

 Size:
 795 Sq ft.

 Bedrooms:
 1

Full Bathrooms: 1
Half Bathrooms: 0

Parking Spaces: 1 Space, Assigned Parking, Guest Parking

 View:
 Canal