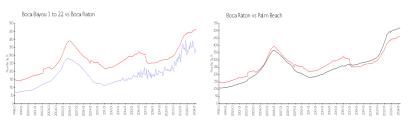

#### **Market Information**

Boca Bayou 1 to 22: \$333/sq. ft. Boca Raton: \$462/sq. ft. Boca Raton: \$462/sq. ft. Palm Beach: \$468/sq. ft.