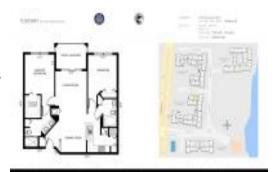

# Unit 2319 Tuscany Way - Tuscany on the Intracoastal

2319 Tuscany Way - 1103-4417 Tuscany Wy, Boynton Beach, FL, Palm Beach 33435

#### **Unit Information**

 MLS Number:
 F10396920

 Status:
 Active

 Size:
 1,030 Sq ft.

Bedrooms: 2 Full Bathrooms: 2 Half Bathrooms: 0

Parking Spaces: 1 Space,2 Or More Spaces

 View:
 Other View

 List Price:
 \$365,000