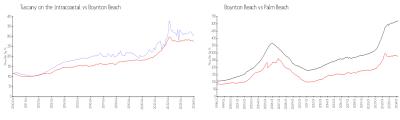

### **Market Information**

Tuscany on the

\$302/sq. ft.

Boynton Beach:

\$276/sq. ft.

Intracoastal: Boynton Beach:

\$276/sq. ft.

Palm Beach: \$467/sq. ft.