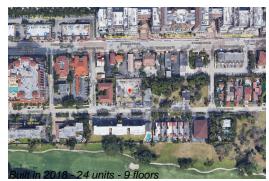

## **Building Information**

| Number of units:                         | 24 |
|------------------------------------------|----|
| Number of active listings for rent:      | 0  |
| Number of active listings for sale:      | 1  |
| Building inventory for sale:             | 4% |
| Number of sales over the last 12 months: | 2  |
| Number of sales over the last 6 months:  | 1  |
| Number of sales over the last 3 months:  | 0  |
|                                          |    |