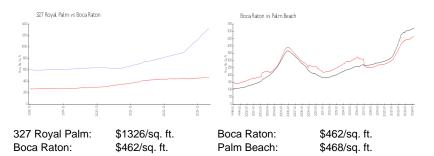

#### **Inventory for Sale**

| 327 Royal Palm | 4% |
|----------------|----|
| Boca Raton     | 3% |
| Palm Beach     | 3% |

## Avg. Time to Close Over Last 12 Months

| 327 Royal Palm | n/a     |
|----------------|---------|
| Boca Raton     | 57 days |
| Palm Beach     | 56 days |