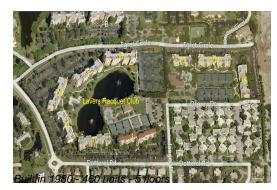

### **Building Information**

| Number of units:                         | 460 |
|------------------------------------------|-----|
| Number of active listings for rent:      | 16  |
| Number of active listings for sale:      | 14  |
| Building inventory for sale:             | 3%  |
| Number of sales over the last 12 months: | 21  |
| Number of sales over the last 6 months:  | 9   |
| Number of sales over the last 3 months:  | 6   |

### **Building Association Information**

Lavers Of Delray Racquet Club, Delray Racquet Club Association, Inc 610 Egret Circle Delray Beach, FL 33444-7930 (561) 276-3792