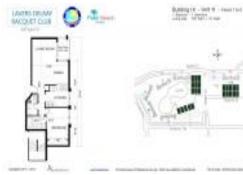

# Unit 9311 - Lavers Delray Racquet Club I to IX

9311 - 950 Egret Cir, Delray Beach, FL, Palm Beach 33444

### **Unit Information**

| MLS Number:<br>Status:<br>Size:<br>Bedrooms:<br>Full Bathrooms:<br>Half Bathrooms: | F10403126<br>Active<br>758 Sq ft.<br>1<br>0 |
|------------------------------------------------------------------------------------|---------------------------------------------|
| Parking Spaces:<br>View:                                                           | 1 Space, Guest Parking                      |
| Rental Price:<br>List PPSF:<br>Valuated Price:<br>Valuated PPSF:                   | \$2,050<br>\$3<br>\$212,000<br>\$280        |