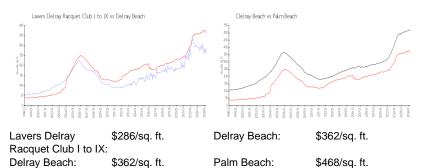

# **Market Information**

| Lavers Delray Racquet Club I to IX | 3% |
|------------------------------------|----|
| Delray Beach                       | 2% |
| Palm Beach                         | 3% |

# Avg. Time to Close Over Last 12 Months

| Lavers Delray Racquet Club I to IX | 87 days |
|------------------------------------|---------|
| Delray Beach                       | 54 days |
| Palm Beach                         | 56 days |