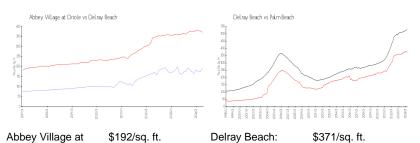

#### **Unit Information**

 MLS Number:
 F10403152

 Status:
 Active

 Size:
 1,005 Sq ft.

Bedrooms: 2
Full Bathrooms: 2
Half Bathrooms: 0

Parking Spaces: 1 Space, Assigned Parking, Guest Parking

 View:
 Garden View