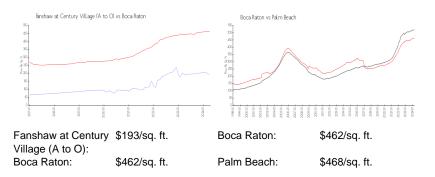

aton, FL 33434 Phone: +1 561-451-1211

#### **Recent Sales**

| Unit # | Size      | Closing Date | Sale Price | PPSF  |
|--------|-----------|--------------|------------|-------|
|        | 835 sq ft | Apr 2024     | \$175,000  | \$210 |
|        | 835 sq ft | Feb 2024     | \$173,000  | \$207 |
|        | 675 sq ft | Feb 2024     | \$122,500  | \$181 |
|        | 835 sq ft | Jan 2024     | \$147,000  | \$176 |
|        | 835 sq ft | Dec 2023     | \$160,000  | \$192 |
|        | 715 sq ft | Dec 2023     | \$130,000  | \$182 |
| 265    | 715 sq ft | Dec 2023     | \$132,500  | \$185 |
| 001    | 835 sq ft | Dec 2023     | \$147,500  | \$177 |
|        | 835 sq ft | Dec 2023     | \$139,000  | \$166 |
| 415    | 715 sq ft | Dec 2023     | \$110,000  | \$154 |

#### **Market Information**









# Inventory for Sale

| Fanshaw at Century Village (A to O) | 4% |
|-------------------------------------|----|
| Boca Raton                          | 3% |
| Palm Beach                          | 3% |

# Avg. Time to Close Over Last 12 Months

| Fanshaw at Century Village (A to O) | 49 days |
|-------------------------------------|---------|
| Boca Raton                          | 57 days |
| Palm Beach                          | 56 days |