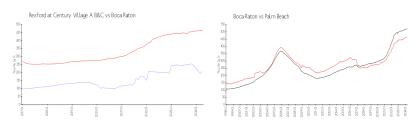

## **Market Information**

Rexford at Century

\$209/sq. ft.

Boca Raton:

\$462/sq. ft.

Village A B&C: Boca Raton:

\$462/sq. ft.

Palm Beach: \$468/sq. ft.