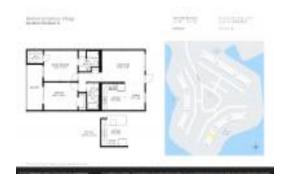

# Unit 4022 Rexford B - Rexford at Century Village A B&C

4022 Rexford B - 1037-4056 Rexford C, Boca Raton, FL, Palm Beach 33434

#### **Unit Information**

 MLS Number:
 F10408515

 Status:
 Active

 Size:
 896 Sq ft.

 Bedrooms:
 2

 Full Bathrooms:
 2

 Half Bathrooms:
 0

Parking Spaces: Assigned Parking, Guest Parking

 View:
 Lake

 List Price:
 \$280,000

 List PPSF:
 \$313

 Valuated Price:
 \$194,000

 Valuated PPSF:
 \$212

The above valuated price is a baseline figure that does not take into account any specific renovation, upgrade, split, merge, or deterioration of the unit.