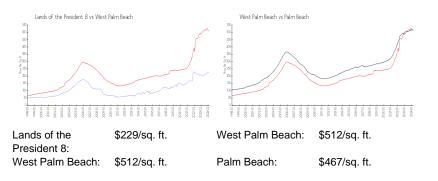

#### **Market Information**

## Inventory for Sale

| Lands of the President 8 | 3% |
|--------------------------|----|
| West Palm Beach          | 3% |
| Palm Beach               | 3% |

# Avg. Time to Close Over Last 12 Months

| Lands of the President 8 | 31 days |
|--------------------------|---------|
| West Palm Beach          | 51 days |
| Palm Beach               | 56 days |