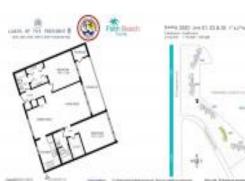

# Unit 2520 PRESIDENTIAL WAY APT 204 -Lands of the President 8

2520 PRESIDENTIAL WAY APT 204 - 2500 Presidential Wy, West Palm Beach, FL, Palm Beach 33401

#### **Unit Information**

MLS Number: Status: Size: Bedrooms: Full Bathrooms: Half Bathrooms: Parking Spaces: View: List Price: List PPSF: Valuated Price: Valuated PPSF: F10409482 Active Under Contract 1,173 Sq ft. 2 2 0 2 Or More Spaces,Guest Parking Garden View,Other View \$265,000 \$226 \$287,000 \$245