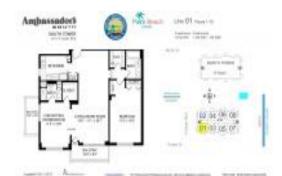

# Unit 401 - Ambassador's One South (South Tower)

401 - 4511 S Ocean Blvd, Highland Beach, FL, Palm Beach 33487

View: List Price: List PPSF: Valuated Price: Valuated PPSF: F10410416 Active 1,100 Sq ft. 2 2 0 Assigned Parking,Covered Parking,Guest Parking Intracoastal View,Ocean View \$699,000 \$635 \$712,000 \$647