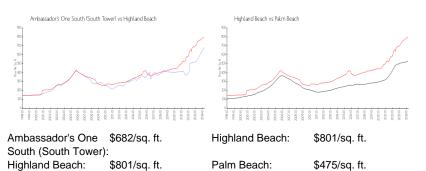

#### **Market Information**

### Inventory for Sale

| Ambassador's One South (South Tower) | 5% |
|--------------------------------------|----|
| Highland Beach                       | 3% |
| Palm Beach                           | 3% |

## Avg. Time to Close Over Last 12 Months

| Ambassador's One South (South Tower) | 73 days |
|--------------------------------------|---------|
| Highland Beach                       | 70 days |
| Palm Beach                           | 56 days |