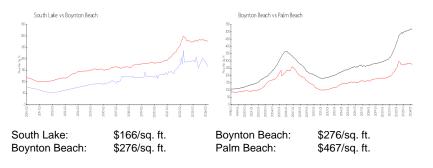

|
| 4   |
| 0   |
|     |

### **Building Association Information**

SOUTHLAKE I CONDOMINIUM ASSOCIATION, INC. Principal Address 1 VIA DE CASAS SUR BOYNTON BEACH, FL 33426 Mailing Address C/O CENTURY MANAGEMENT CONSULTANTS 2950 JOG ROAD LAKE WORTH, FL 33467

#### **Recent Sales**

| Unit # | Size        | Closing Date | Sale Price | PPSF  |
|--------|-------------|--------------|------------|-------|
| 203    | 1,486 sq ft | Feb 2024     | \$310,000  | \$209 |
| 201    | 1,096 sq ft | Jan 2024     | \$292,500  | \$267 |
| 101    | 996 sq ft   | Dec 2023     | \$264,000  | \$265 |
| 102    | 1,187 sq ft | Nov 2023     | \$284,000  | \$239 |
| 103    | 996 sq ft   | Nov 2023     | \$295,000  | \$296 |
| 204    | 1,054 sq ft | Nov 2023     | \$285,000  | \$270 |

## **Market Information**



# Inventory for Sale

| South Lake    | 8% |
|---------------|----|
| Boynton Beach | 2% |
| Palm Beach    | 3% |

# Avg. Time to Close Over Last 12 Months

| South Lake    | 45 days |
|---------------|---------|
| Boynton Beach | 48 days |
| Palm Beach    | 56 days |