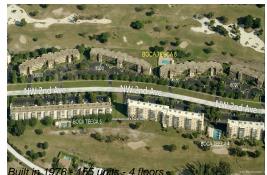

#### **Building Information**

| Number of units:                         | 155 |
|------------------------------------------|-----|
| Number of active listings for rent:      | 0   |
| Number of active listings for sale:      | 7   |
| Building inventory for sale:             | 4%  |
| Number of sales over the last 12 months: | 7   |
| Number of sales over the last 6 months:  | 3   |
| Number of sales over the last 3 months:  | 2   |
|                                          |     |

### **Building Association Information**

Boca Teeca Condominium Association #8 6000 NW 2 Ave Boca Raton Blvd Bocaraton, Boca Raton, FL 33431 (561) 989-0918