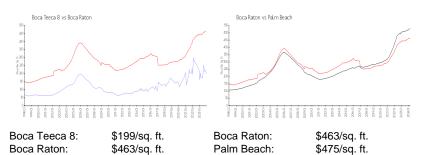

#### **Market Information**

| Boca Teeca 8 | 5% |
|--------------|----|
| Boca Raton   | 3% |
| Palm Beach   | 3% |