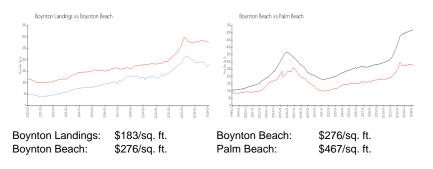

#### **Inventory for Sale**

| Boynton Landings | 10% |
|------------------|-----|
| Boynton Beach    | 2%  |
| Palm Beach       | 3%  |

## Avg. Time to Close Over Last 12 Months

| Boynton Landings | 46 days |
|------------------|---------|
| Boynton Beach    | 48 days |
| Palm Beach       | 56 days |