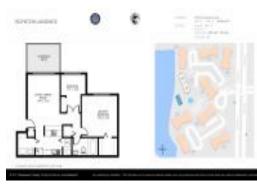

#### **Unit Information**

MLS Number: Status: Size: Bedrooms: Full Bathrooms: Half Bathrooms: Parking Spaces: View: List Price: List PPSF: Valuated Price: Valuated PPSF: F10416854 Active 887 Sq ft. 2 1 0 2 Or More Spaces,Guest Parking Pool Area View \$209,999 \$237 \$168,000 \$182