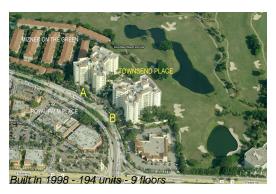

### **Building Information**

Number of units: 194
Number of active listings for rent: 6
Number of active listings for sale: 13
Building inventory for sale: 6%
Number of sales over the last 12 months: 12
Number of sales over the last 6 months: 7
Number of sales over the last 3 months: 2

## **Building Association Information**

Townsend Place Condominum Association 500 SE Mizner Blvd Boca Raton, FL 33432 (561) 393-7667