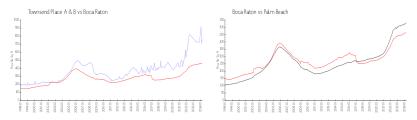

#### **Market Information**

\$463/sq. ft.

Townsend Place A & \$758/sq. ft. Boca Raton:

B:

Boca Raton: \$463/sq. ft. Palm Beach: \$475/sq. ft.