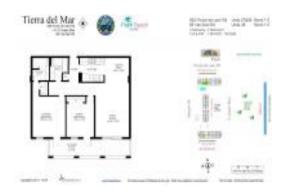

# Unit 951 De Soto Rd # 428 - Tierra del Mar

951 De Soto Rd # 428 - 950 Ponce de Leon Rd, Boca Raton, FL, Palm Beach 33432

#### **Unit Information**

 MLS Number:
 F10417232

 Status:
 Active

 Size:
 1,093 Sq ft.

Bedrooms: 2 Full Bathrooms: 2 Half Bathrooms: 0

Parking Spaces: 2 Spaces, Guest Parking

View:

 Rental Price:
 \$2,550