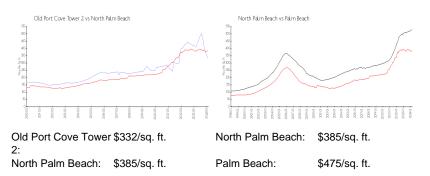

#### **Market Information**

#### **Inventory for Sale**

| Old Port Cove Tower 2 | 7% |
|-----------------------|----|
| North Palm Beach      | 5% |
| Palm Beach            | 3% |