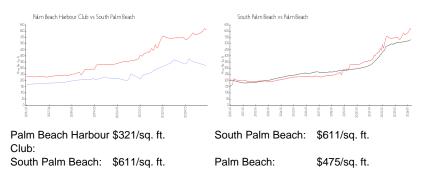

#### **Inventory for Sale**

| Palm Beach Harbour Club | 4% |
|-------------------------|----|
| South Palm Beach        | 6% |
| Palm Beach              | 3% |