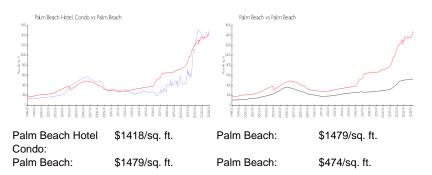

ot take into account any specific renovation, upgrade, split, merge, or deterioration of the unit.

## **Building Information**

| Number of units:                         | 197 |
|------------------------------------------|-----|
| Number of active listings for rent:      | 0   |
| Number of active listings for sale:      | 4   |
| Building inventory for sale:             | 2%  |
| Number of sales over the last 12 months: | 10  |
| Number of sales over the last 6 months:  | 6   |
| Number of sales over the last 3 months:  | 2   |

# **Building Association Information**

Palm Beach Hotel Condominium 235 Sunrise Avenue Palm Beach, FL33480 Phone: (561) 659-7665 Fax: (561) 659-0454 Email: info@palmbeachhotelcondominium.com

http://www.palmbeachhotelcondominium.com/

# **Market Information**



#### **Inventory for Sale**

| Palm Beach Hotel Condo | 2% |
|------------------------|----|
| Palm Beach             | 3% |
| Palm Beach             | 3% |

## Avg. Time to Close Over Last 12 Months

| Palm Beach Hotel Condo | 62 days |
|------------------------|---------|
| Palm Beach             | 82 days |





Palm Beach

57 days