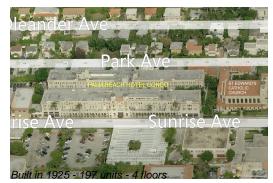

## **Building Information**

| Number of units:                         | 197 |
|------------------------------------------|-----|
| Number of active listings for rent:      | 0   |
| Number of active listings for sale:      | 4   |
| Building inventory for sale:             | 2%  |
| Number of sales over the last 12 months: | 10  |
| Number of sales over the last 6 months:  | 6   |
| Number of sales over the last 3 months:  | 2   |

# **Building Association Information**

Palm Beach Hotel Condominium 235 Sunrise Avenue Palm Beach, FL33480 Phone: (561) 659-7665 Fax: (561) 659-0454 Email: info@palmbeachhotelcondominium.com

http://www.palmbeachhotelcondominium.com/