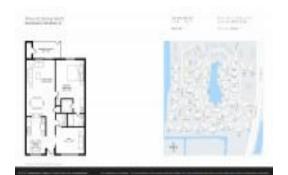

#### **Unit Information**

 MLS Number:
 F10418091

 Status:
 Active

 Size:
 1,075 Sq ft.

Bedrooms: 2
Full Bathrooms: 1
Half Bathrooms: 1

Parking Spaces: Assigned Parking

View:

 Rental Price:
 \$1,799