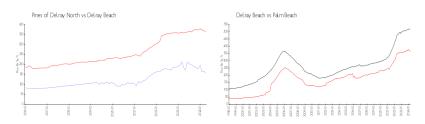

#### **Market Information**

Pines of Delray \$159/sq. ft. Delray Beach: \$362/sq. ft.

North:

Delray Beach: \$362/sq. ft. Palm Beach: \$467/sq. ft.