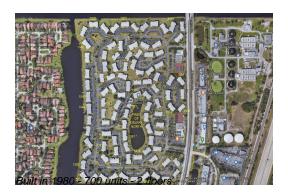

Number of units: 700
Number of active listings for rent: 0
Number of active listings for sale: 23
Building inventory for sale: 3%
Number of sales over the last 12 months: 29
Number of sales over the last 6 months: 16
Number of sales over the last 3 months: 10