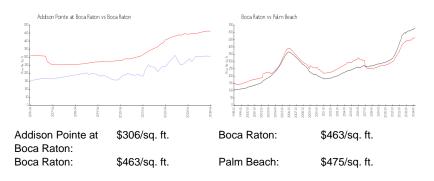

# Inventory for Sale

| Addison Pointe at Boca Raton | 2% |
|------------------------------|----|
| Boca Raton                   | 3% |
| Palm Beach                   | 3% |

# Avg. Time to Close Over Last 12 Months

| Addison Pointe at Boca Raton | 38 days |
|------------------------------|---------|
| Boca Raton                   | 57 days |
| Palm Beach                   | 56 days |