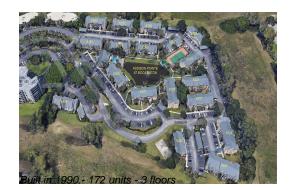

## **Building Information**

| Number of units:                         | 172 |
|------------------------------------------|-----|
| Number of active listings for rent:      | 0   |
| Number of active listings for sale:      | 4   |
| Building inventory for sale:             | 2%  |
| Number of sales over the last 12 months: | 8   |
| Number of sales over the last 6 months:  | 4   |
| Number of sales over the last 3 months:  | 1   |
|                                          |     |