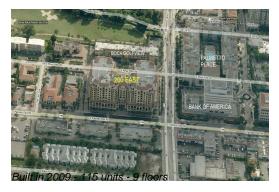

## **Building Information**

Number of units: 115
Number of active listings for rent: 1
Number of active listings for sale: 6
Building inventory for sale: 5%
Number of sales over the last 12 months: 10
Number of sales over the last 6 months: 8
Number of sales over the last 3 months: 5