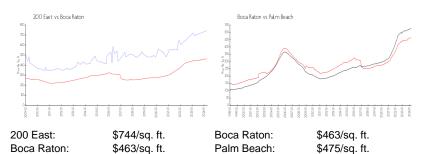

# **Inventory for Sale**

 200 East
 5%

 Boca Raton
 3%

 Palm Beach
 3%

# Avg. Time to Close Over Last 12 Months

| 200 East   | 59 days |
|------------|---------|
| Boca Raton | 57 days |
| Palm Beach | 56 days |