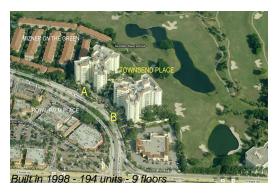

### **Building Information**

Number of units: 194
Number of active listings for rent: 6
Number of active listings for sale: 13
Building inventory for sale: 6%
Number of sales over the last 12 months: 14
Number of sales over the last 6 months: 8
Number of sales over the last 3 months: 2