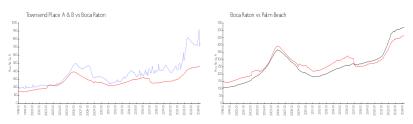

## **Market Information**

Townsend Place A & \$758/sq. ft.

Boca Raton:

\$462/sq. ft.

Boca Raton:

\$462/sq. ft.

Palm Beach:

\$468/sq. ft.

### **Inventory for Sale**

Townsend Place A & B 7%
Boca Raton 3%
Palm Beach 3%

# Avg. Time to Close Over Last 12 Months

Townsend Place A & B 35 days
Boca Raton 57 days
Palm Beach 56 days