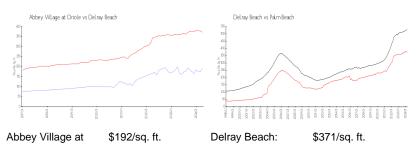

# Unit 21 Abbey Ln # 208 - Abbey Village at Oriole

21 Abbey Ln # 208 - 7 Willowbrook Ln, Delray Beach, FL, Palm Beach 33446

#### **Unit Information**

 MLS Number:
 F10420547

 Status:
 Active

 Size:
 925 Sq ft.

 Bedrooms:
 2

 Full Bathrooms:
 2

 Half Bathrooms:
 0

Parking Spaces: Assigned Parking, Guest Parking

 View:
 Garden View

 List Price:
 \$149,900

 List PPSF:
 \$162

 Valuated Price:
 \$178,000

 Valuated PPSF:
 \$192

The above valuated price is a baseline figure that does not take into account any specific renovation, upgrade, split, merge, or deterioration of the unit.