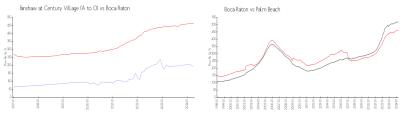

### **Market Information**

Fanshaw at Century \$193/sq. ft.

Village (A to O):

Boca Raton: \$462/sq. ft.

Boca Raton:

\$462/sq. ft.

Palm Beach: \$468/sq. ft.