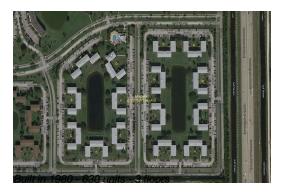

# Unit 507 Fanshaw M - Fanshaw at Century Village (A to O)

507 Fanshaw M - 1-630 Fanshaw, Boca Raton, FL, Palm Beach 33434

Number of units: 630
Number of active listings for rent: 0
Number of active listings for sale: 24
Building inventory for sale: 3%
Number of sales over the last 12 months: 22
Number of sales over the last 6 months: 11
Number of sales over the last 3 months: 3