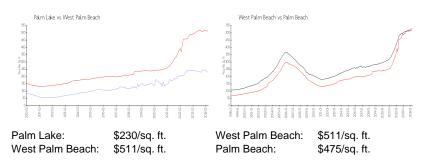

#### **Inventory for Sale**

| Palm Lake       | 2% |
|-----------------|----|
| West Palm Beach | 4% |
| Palm Beach      | 3% |

Built im 1991 - 304 units 2 floors

## Avg. Time to Close Over Last 12 Months

| Palm Lake       | 27 days |
|-----------------|---------|
| West Palm Beach | 52 days |
| Palm Beach      | 56 days |