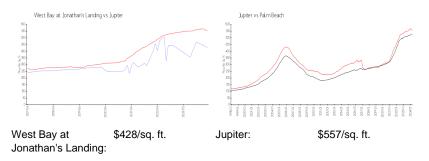

ver the last 3 months: 5

### **Building Association Information**

Jonathan's Landing POA 3755 Barrow Island Road Jupiter. FL 33477

Office Phone: 561-743-2032

Fax: 561-743-2062 Email: admin@jlpoa.com

https://jonathanslandingpoa.com/the-villages/west-bay

#### **Recent Sales**

| Unit # | Size        | Closing Date | Sale Price | PPSF  |
|--------|-------------|--------------|------------|-------|
| 251    | 1,839 sq ft | Apr 2024     | \$820,000  | \$446 |
| 115    | 1,654 sq ft | Apr 2024     | \$650,000  | \$393 |
| 134    | 1,478 sq ft | Mar 2024     | \$675,000  | \$457 |
| 112    | 2,137 sq ft | Mar 2024     | \$640,000  | \$299 |
| 132    | 1,724 sq ft | Mar 2024     | \$647,500  | \$376 |
|        |             |              |            |       |

#### **Market Information**



Jupiter: \$557/sq. ft. Palm Beach: \$475/sq. ft.

## **Inventory for Sale**

West Bay at Jonathan's Landing 2% Jupiter 3% Palm Beach 3%

# Avg. Time to Close Over Last 12 Months

| West Bay at Jonathan's Landing | 55 days |
|--------------------------------|---------|
| Jupiter                        | 66 days |
| Palm Beach                     | 56 days |