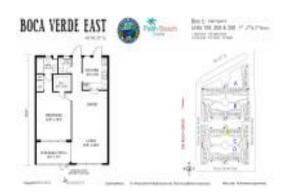

# Unit C-208 - Boca Verde East

C-208 - 400 NE 20 St, Boca Raton, FL, Palm Beach 33431

#### **Unit Information**

 MLS Number:
 F10421888

 Status:
 Active

 Size:
 772 Sq ft.

 Bedrooms:
 1

 Full Pathonems:
 1

Full Bathrooms:

Half Bathrooms:

Parking Spaces:

1

 Parking Spaces:
 1 Space

 View:
 Other View

 List Price:
 \$179,900

 List PPSF:
 \$233

 Valuated Price:
 \$150,000

 Valuated PPSF:
 \$194