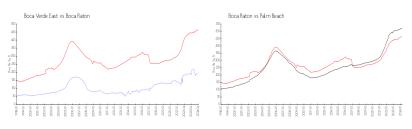

# **Market Information**

Boca Verde East:\$191/sq. ft.Boca Raton:\$462/sq. ft.Boca Raton:\$462/sq. ft.Palm Beach:\$468/sq. ft.