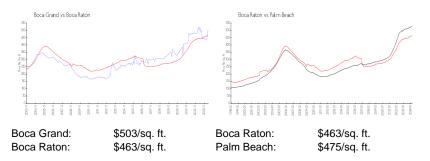

#### **Inventory for Sale**

| Boca Grand | 5% |
|------------|----|
| Boca Raton | 3% |
| Palm Beach | 3% |

# Avg. Time to Close Over Last 12 Months

| Boca Grand | 71 days |
|------------|---------|
| Boca Raton | 57 days |
| Palm Beach | 56 days |