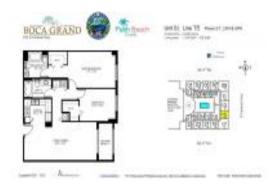

# Unit 215 - Boca Grand

215 - 233 S Federal Hwy, Boca Raton, FL, Palm Beach 33432

## **Unit Information**

| MLS Number:<br>Status:<br>Size:<br>Bedrooms:<br>Full Bathrooms:<br>Half Bathrooms: | F10422464<br>Active<br>1,072 Sq ft.<br>2<br>0 |
|------------------------------------------------------------------------------------|-----------------------------------------------|
| Parking Spaces:<br>View:                                                           | 1 Space                                       |
| Rental Price:                                                                      | \$3,800                                       |
| List PPSF:                                                                         | \$4                                           |
| Valuated Price:                                                                    | \$551,000                                     |
| Valuated PPSF:                                                                     | \$481                                         |