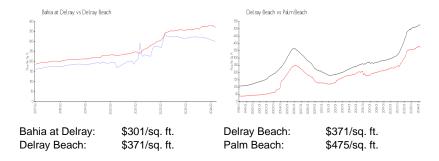

Delray Beach, FL, Palm Beach 33444

### **Unit Information**

 MLS Number:
 F10422789

 Status:
 Active

 Size:
 978 Sq ft.

 Bedrooms:
 2

 Full Bathrooms:
 2

 Half Bathrooms:
 0

Parking Spaces:

View:

 Rental Price:
 \$2,300

 List PPSF:
 \$2

 Valuated Price:
 \$284,000

 Valuated PPSF:
 \$300

The above valuated price is a baseline figure that does not take into account any specific renovation, upgrade, split, merge, or deterioration of the unit.

## **Building Information**

Number of units: 236
Number of active listings for rent: 0
Number of active listings for sale: 10
Building inventory for sale: 4%
Number of sales over the last 12 months: 10
Number of sales over the last 6 months: 5
Number of sales over the last 3 months: 1

Description of the last

### **Market Information**



# **Inventory for Sale**

Bahia at Delray 4%
Delray Beach 3%
Palm Beach 3%

## Avg. Time to Close Over Last 12 Months

Bahia at Delray 46 days Delray Beach 54 days Palm Beach 56 days