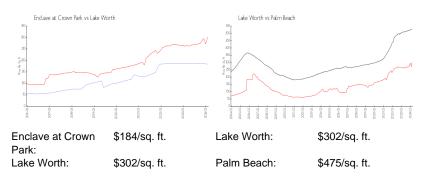

## **Recent Sales**

| Unit # | Size      | Closing Date | Sale Price | PPSF  |
|--------|-----------|--------------|------------|-------|
| 63     | 734 sq ft | Mar 2024     | \$135,000  | \$184 |
| 45     | 734 sq ft | Aug 2023     | \$125,000  | \$170 |

### **Inventory for Sale**

| Enclave at Crown Park | 9% |
|-----------------------|----|
| Lake Worth            | 3% |
| Palm Beach            | 3% |