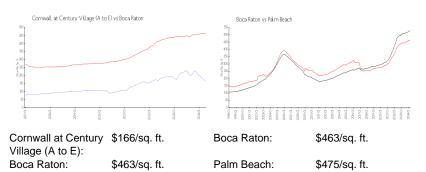

#### **Unit Information**

| MLS Number:<br>Status:<br>Size:<br>Bedrooms:<br>Full Bathrooms:<br>Half Bathrooms:<br>Parking Spaces:<br>View: | F10424637<br>Pending<br>738 Sq ft.<br>1<br>1<br>1 |
|----------------------------------------------------------------------------------------------------------------|---------------------------------------------------|
| Rental Price:                                                                                                  | \$1,600                                           |
| List PPSF:                                                                                                     | \$2                                               |
| Valuated Price:                                                                                                | \$125,000                                         |
| Valuated PPSF:                                                                                                 | \$166                                             |

#### **Inventory for Sale**

| Cornwall at Century Village (A to E) | 4% |
|--------------------------------------|----|
| Boca Raton                           | 3% |
| Palm Beach                           | 3% |

# Avg. Time to Close Over Last 12 Months

| Cornwall at Century Village (A to E) | 50 days |
|--------------------------------------|---------|
| Boca Raton                           | 57 days |
| Palm Beach                           | 56 days |