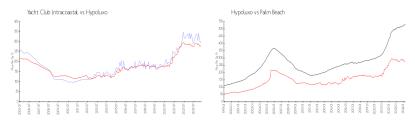

#### **Market Information**

Yacht Club \$302/sq. ft. Hypoluxo: \$280/sq. ft. Intracoastal:
Hypoluxo: \$280/sq. ft. Palm Beach: \$475/sq. ft.

## **Inventory for Sale**

Yacht Club Intracoastal 3%

Hypoluxo 2% Palm Beach 3%

# Avg. Time to Close Over Last 12 Months

Yacht Club Intracoastal 75 days Hypoluxo 64 days Palm Beach 56 days