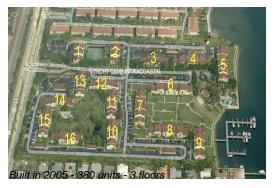

## Unit 12110 - Yacht Club Intracoastal

12110 - 103-180 Yacht Club Wy, Hypoluxo, FL, Palm Beach 33462

### **Building Information**

Number of units: 380
Number of active listings for rent: 15
Number of active listings for sale: 11
Building inventory for sale: 2%
Number of sales over the last 12 months: 28
Number of sales over the last 6 months: 11
Number of sales over the last 3 months: 4