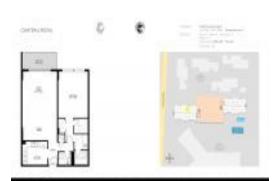

# Unit 915 - Le Chateau Royal

915 - 3540 S Ocean Blvd, South Palm Beach, FL, Palm Beach 33480

Number of units: 136 Number of active listings for rent: 0 Number of active listings for sale: 10 Building inventory for sale: 7% Number of sales over the last 12 months: Number of sales over the last 6 months: Number of sales over the last 3 months: