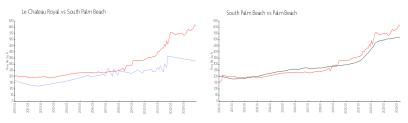

# Unit 915 - Le Chateau Royal

915 - 3540 S Ocean Blvd, South Palm Beach, FL, Palm Beach 33480

#### **Unit Information**

MLS Number: F10425445 Status: Active Size: 802 Sq ft.

Bedrooms: Full Bathrooms: Half Bathrooms:

Assigned Parking, Covered Parking, Guest Parking Spaces:

View: Intracoastal View, Ocean View, Direct