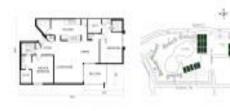

### **Unit Information**

| MLS Number:                                                               | F10425592                            |
|---------------------------------------------------------------------------|--------------------------------------|
| Status:                                                                   | Active                               |
| Size:                                                                     | 1,290 Sq ft.                         |
| Bedrooms:                                                                 | 2                                    |
| Full Bathrooms:                                                           | 2                                    |
| Half Bathrooms:                                                           | 0                                    |
| Parking Spaces:                                                           | Guest Parking                        |
| View:<br>Rental Price:<br>List PPSF:<br>Valuated Price:<br>Valuated PPSF: | \$3,100<br>\$2<br>\$375,000<br>\$291 |