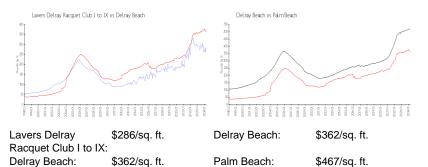

## **Market Information**

Inventory for Sale

| Lavers Delray Racquet Club I to IX | 3% |
|------------------------------------|----|
| Delray Beach                       | 2% |
| Palm Beach                         | 3% |

## Avg. Time to Close Over Last 12 Months

| Lavers Delray Racquet Club I to IX | 87 days |
|------------------------------------|---------|
| Delray Beach                       | 54 days |
| Palm Beach                         | 56 days |